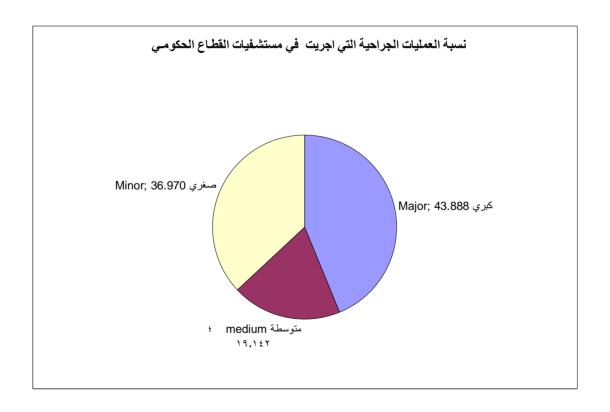

| 3650                                 | 527                                     | 546                                     | 10                           | نساء وولادة               |

### ثانيا العمليات الجراحية و نشاط أقسام الطوارئ في المستشفيات الحكومية

تبين الجداول مجمل العمليات الجراحية التي أجريت بمستشفيات الجمهورية العام 189593 عملية ام تضاف العمليات التي أجريت في كل من محافظتي شبوه و صعده ذالك لعدم توفر البيانات لهذا العام و شكلت عمليات الجراحية الكبرى لهذا العام 43.8% و هي اعلي نسببة من إجمالي العمليات الجراحية تليها عمليات الصغرى

بنسبة 36.9% و عمليات المتوسطة بنسبة 19.1%.

لقد بلغت مجمل عمليات الجراحية التي أجريت في مستشفيات الأمانة 40186 التي كانت اعلي نسبة من بين المحافظات الجمهورية 21.1% تلهيا محافظة أبين و تعز و أب علي التوالى 18.5 % و 12.1% و 10.5%.



| التقرير السنوى للصلبات الجراحية في مستشفيات المحافظات للعام 2010 |                   |            |               |             |                     |  |  |  |  |
|------------------------------------------------------------------|-------------------|------------|---------------|-------------|---------------------|--|--|--|--|
| Annual Report of Operational Surgeries during 2010               |                   |            |               |             |                     |  |  |  |  |
|                                                                  |                   |            |               |             |                     |  |  |  |  |
| Sana'a City                                                      |                   |            |               |             | ال