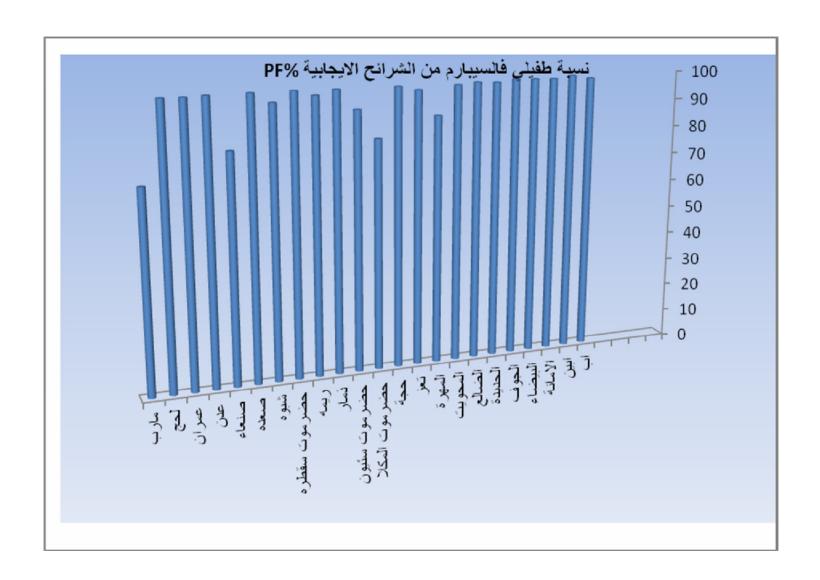

# رسم بياني يوضح المقارنه بين نسبة الاخصائين الي نسبة الاطباء حسب المحافظات لعام 2010

السكان المقيمين في الجمهورية حسب النوع والمحافظات (بالآلف) Resident Population in Republic by Sex and Governorate (1000)