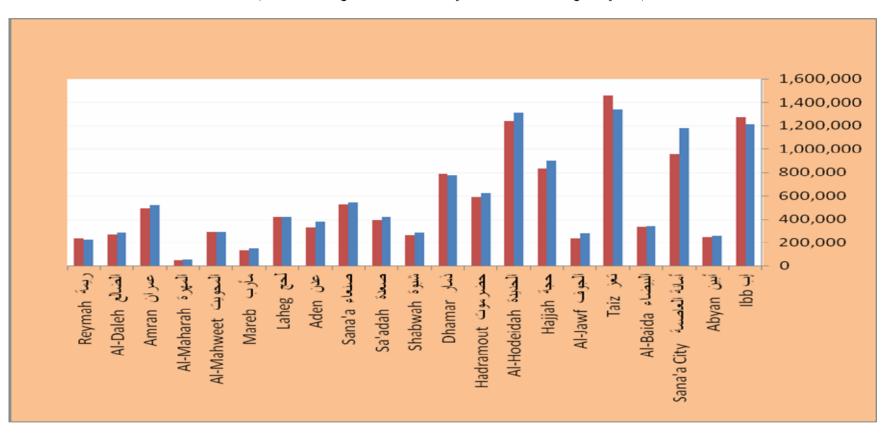

|                 | 2010**                 |                 |                | 2010** 2009** 2008** 2004* |                     |                 |                 |               |                        | 04*             |                 |               |                        |                 |                |               |                  |
|-----------------|------------------------|-----------------|----------------|----------------------------|---------------------|-----------------|-----------------|---------------|------------------------|-----------------|-----------------|---------------|------------------------|-----------------|----------------|---------------|------------------|
| Governo<br>rate | نسبة<br>النوع<br>Sex % | إجمالي<br>Total | ناث<br>Females | ذکور<br>Males              | نسبة النوع %<br>Sex | إجمالي<br>Total | إناث<br>Females | ڏڪور<br>Males | نسبة<br>النوع<br>Sex % | إجمالي<br>Total | زناث<br>Females | ذڪور<br>Males | نسبة<br>النوع<br>Sex % | إجمالي<br>Total | ناث<br>Females | ذکور<br>Males | المحافظات        |
| lbb             | 95.3                   | 2,490           | 1,275          | 1,215                      | 95.4                | 2,422           | 1,240           | 1,182         | 95.5                   | 2,355           | 1,204           | 1,151         | 96.0                   | 2,132           | 1,088          | 1,044         | إب               |
| Abyan           | 103.7                  | 512             | 251            | 261                        | 103.8               | 497             | 244             | 253           | 103.8                  | 483             | 237             | 246           | 104.1                  | 434             | 213            | 221           | أيين             |
| Sana'a<br>City  | 124.0                  | 2,088           | 932            | 1,155                      | 123.7               | 2,023           | 904             | 1,118         | 123.4                  | 1,959           | 877             | 1,082         | 122.3                  | 1,748           | 786            | 962           | أمانة<br>العاصمة |
| Al-Baida        | 102.1                  | 675             | 334            | 341                        | 102.2               | 657             | 325             | 332           | 102.3                  | 638             | 316             | 323           | 102.6                  | 577             | 285            | 292           | البيضاء          |
| Taiz            | 91.8                   | 2,805           | 1,463          | 1,342                      | 91.9                | 2,727           | 1,421           | 1,306         | 92.0                   | 2,651           | 1,380           | 1,270         | 92.5                   | 2,393           | 1,243          | 1,150         | تعز              |
| Al-Jawf         | 118.1                  | 517             | 237            | 280                        | 118.4               | 503             | 230             | 273           | 118.6                  | 489             | 224             | 266           | 119.0                  | 444             | 203            | 241           | الجوف            |
| Hajjah          | 108.2                  | 1,732           | 832            | 900                        | 108.3               | 1,684           | 808             | 875           | 108.4                  | 1,636           | 785             | 851           | 108.8                  | 1,480           | 709            | 771           | حجة              |
| Al-<br>Hodeida  | 105.6                  | 2,545           | 1,238          | 1,307                      | 105.6               | 2,471           | 1,202           | 1,269         | 105.6                  | 2,398           | 1,166           | 1,232         | 105.8                  | 2,158           | 1,048          | 1,109         | الحديدة          |
| Hadramo         | 106.3                  | 1,218           | 590            | 628                        | 106.3               | 1,182           | 573             | 609           | 106.3                  | 1,147           | 556             | 591           | 106.4                  | 1,029           | 498            | 530           | حضرموت           |
| Dhamar          | 98.0                   | 1,558           | 787            | 771                        | 98.1                | 1,514           | 764             | 750           | 98.2                   | 1,472           | 743             | 729           | 98.7                   | 1,330           | 670            | 661           | ذمار             |
| Shabwa<br>h     | 106.4                  | 552             | 267            | 285                        | 106.5               | 537             | 260             | 277           | 106.6                  | 521             | 252             | 269           | 107.0                  | 470             | 227            | 243           | شبوة             |
| Sa'adah         | 107.1                  | 815             | 393            | 421                        | 107.1               | 792             | 382             | 409           | 107.1                  | 769             | 371             | 398           | 107.3                  | 695             | 335            | 360           | صعدة             |
| Sana'a          | 103.4                  | 1,078           | 530            | 548                        | 103.5               | 1,048           | 515             | 533           | 103.5                  | 1,019           | 501             | 518           | 103.7                  | 919             | 451            | 468           | صنعاء            |
| Aden            | 114.1                  | 707             | 330            | 377                        | 114.0               | 684             | 320             | 365           | 113.9                  | 662             | 310             | 352           | 113.7                  | 589             | 276            | 314           | عدن              |
| Laheg           | 99.3                   | 850             | 427            | 423                        | 99.4                | 826             | 414             | 412           | 99.4                   | 802             | 402             | 400           | 99.8                   | 723             | 362            | 361           | لحج              |
| Mareb           | 114.7                  | 280             | 130            | 149                        | 114.7               | 272             | 127             | 145           | 114.7                  | 264             | 123             | 141           | 114.6                  | 239             | 111            | 127           | مأرب             |
| Al-<br>Mahweet  | 100.5                  | 580             | 289            | 291                        | 100.6               | 564             | 281             | 283           | 100.7                  | 548             | 273             | 275           | 100.9                  | 495             | 246            | 248           | المحويت          |
| Al-<br>Maharah  | 119.7                  | 105             | 48             | 57                         | 119.5               | 102             | 46              | 55            | 119.3                  | 99              | 45              | 54            | 118.8                  | 89              | 40             | 48            | المهرة           |
| Amran           | 105.4                  | 1,031           | 502            | 529                        | 105.5               | 1,002           | 488             | 514           | 105.6                  | 974             | 474             | 500           | 105.9                  | 878             | 426            | 451           | عمران            |
| Al-Daleh        | 104.9                  | 553             | 270            | 283                        | 104.9               | 537             | 262             | 275           | 104.9                  | 522             | 255             | 267           | 105.1                  | 471             | 229            | 241           | الضالع           |
| Reymah          | 95.0                   | 461             | 237            | 225                        | 95.1                | 449             | 230             | 219           | 95.3                   | 436             | 223             | 213           | 95.9                   | 394             | 201            | 193           | ريمة             |
| Total           | 103.7                  | 23,154          | 11,364         | 11,790                     | 103.8               | 22,492          | 11,037          | 11,455        | 103.8                  | 21,844          | 10,716          | 11,127        | 104.0                  | 19,685          | 9,648          | 10,037        | الإجمالي         |

### رسم البياني يوضح عدد السكان المقيمين في الجمهورية حسب النوع والمحافظات لعام 2010