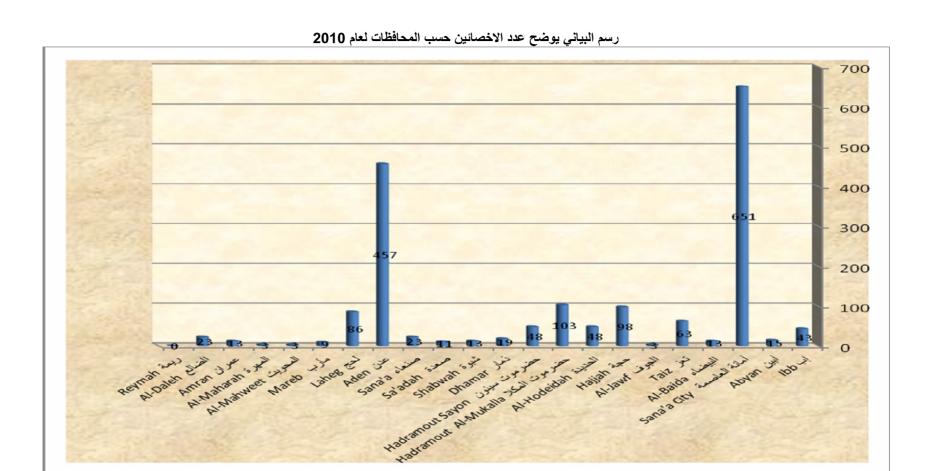

المؤشرات الاحصائية الصحية للعام ٢٠١٠ Health Statistiical Indicators for 2011

|             |                                                                    |                                                                         |                                                                                 | пеанн                                                                          | Statistiicai indi                  | cators for 2011                   |                                           |                                             |                           |          |
|-------------|--------------------------------------------------------------------|-------------------------------------------------------------------------|---------------------------------------------------------------------------------|--------------------------------------------------------------------------------|------------------------------------|-----------------------------------|-------------------------------------------|---------------------------------------------|---------------------------|----------|
| Gov.        | نسبة الإسرة لكل<br>١٠٠٠٠ من السكان<br>Beds per 10000<br>Population | نسبة الممرضين لكل<br>۱۰۰۰ من السكان<br>Nurses per<br>۱۰۰۰<br>Population | نسبة الإطباء لكل<br>۱۰۰۰۰ من<br>السكان<br>Physicians<br>per 10000<br>Population | نسبة االاخصائين لكل<br>۱۰۰۰ من السكان<br>Specialists per<br>۱۰۰۰<br>Population | اجمالي عدد الأسرة<br>Total of Beds | اجمالي عدد ممرضين No.of<br>Nurses | اجمالي عدد اطباء عموم<br>No.of Physicians | اجمالي عدد الاخصائيون<br>No.of Specialistsf | Population السكان<br>۲۰۱۰ | المحافظة |
| lbb         | 4.4                                                                | 2.9                                                                     | 1.3                                                                             | 0.2                                                                            | 1084                               | 711                               | 321                                       | 43                                          | 2,490,000                 | أب       |
| Abyan       | 11.9                                                               | 17.1                                                                    | 4.8                                                                             | 0.3                                                                            | 610                                | 876                               | 248                                       | 15                                          | 512,000                   | أبين     |
| Sana'a City | 13.3                                                               | 8.4                                                                     | 5.1                                                                             | 3.1                                                                            | 2787                               | 1745                              | 1063                                      | 651                                         | 2,088,000                 | الأمانة  |
| Al-Baidah   | 5.3                                                                | 3.5                                                                     | 1.5                                                                             | 0.2                                                                            | 360                                | 233                               | 100                                       | 13                                          | 675,000                   | البيضاء  |
| Taiz        | 7.7                                                                | 3.3                                                                     | 2.2                                                                             | 0.2                                                                            | 2173                               | 937                               | 604                                       | 63                                          | 2,805,000                 | تعز      |
| Al-jouf     | 1.0                                                                | 1.2                                                                     | 0.7                                                                             | 0.1                                                                            | 53                                 | 61                                | 36                                        | 3                                           | 517,000                   | الجوف    |
| Hajjah      | 1.5                                                                | 1.9                                                                     | 0.6                                                                             | 0.1                                                                            | 267                                | 328                               | 98                                        | 16                                          | 1,732,000                 | حجة      |
| Al-Hudaidah | 4.1                                                                | 3.5                                                                     | 0.9                                                                             | 0.2                                                                            | 1049                               | 883                               | 230                                       | 48                                          | 2,545,000                 | الحديدة  |
| Hadramout   | 16.0                                                               | 3.9                                                                     | 3.8                                                                             | 1.2                                                                            | 1949                               | 476                               | 466                                       | 151                                         | 1,218,000                 | حضرموت   |
| Dhamar      | 3.4                                                                | 2.7                                                                     | 0.9                                                                             | 0.1                                                                            | 524                                | 413                               | 146                                       | 19                                          | 1,558,000                 | ذمار     |
| Shabwa      | 11.6                                                               | 11.8                                                                    | 2.9                                                                             | 0.2                                                                            | 640                                | 653                               | 159                                       | 13                                          | 552,000                   | شبوة     |
| Sada,a      | 4.1                                                                | 1.8                                                                     | 0.7                                                                             | 0.1                                                                            | 336                                | 150                               | 57                                        | 11                                          | 815,000                   | صعدة     |
| Sana'a      | 2.4                                                                | 3.2                                                                     | 1.5                                                                             | 0.2                                                                            | 257                                | 349                               | 167                                       | 23                                          | 1,078,000                 | صنعاء    |
| Aden        | 22.0                                                               | 16.3                                                                    | 5.7                                                                             | 6.5                                                                            | 1552                               | 1155                              | 404                                       | 457                                         | 707,000                   | عدن      |
| Lahej       | 10.4                                                               | 12.2                                                                    | 3.4                                                                             | 1.0                                                                            | 880                                | 1034                              | 288                                       | 86                                          | 850,000                   | لحج      |
| Marib       | 25.2                                                               | 12.0                                                                    | 2.8                                                                             | 0.3                                                                            | 705                                | 336                               | 78                                        | 9                                           | 280,000                   | مارب     |
| Al-Mahweet  | 2.7                                                                | 2.6                                                                     | 0.7                                                                             | 0.0                                                                            | 226                                | 224                               | 62                                        | 3                                           | 850,000                   | المحويت  |
| Al-Mahera   | 19.8                                                               | 34.9                                                                    | 5.2                                                                             | 0.3                                                                            | 208                                | 366                               | 55                                        | 3                                           | 105,000                   | المهرة   |
| Amran       | 5.7                                                                | 3.8                                                                     | 1.6                                                                             | 0.1                                                                            | 590                                | 391                               | 160                                       | 13                                          | 1,031,000                 | عمران    |
| Al-Dhal'a   | 3.8                                                                | 7.5                                                                     | 2.4                                                                             | 0.4                                                                            | 210                                | 413                               | 132                                       | 23                                          | 553,000                   | الضالع   |
| Raimah      | 1.7                                                                | 3.8                                                                     | 0.5                                                                             | 0.0                                                                            | 80                                 | 176                               | 24                                        | 0                                           | 461,000                   | ريمة     |
| Total       | 7.1                                                                | 5.1                                                                     | 2.1                                                                             | 0.7                                                                            | 16540                              | 11910                             | 4898                                      | 1663                                        | 23,422,000                | الاجمالي |