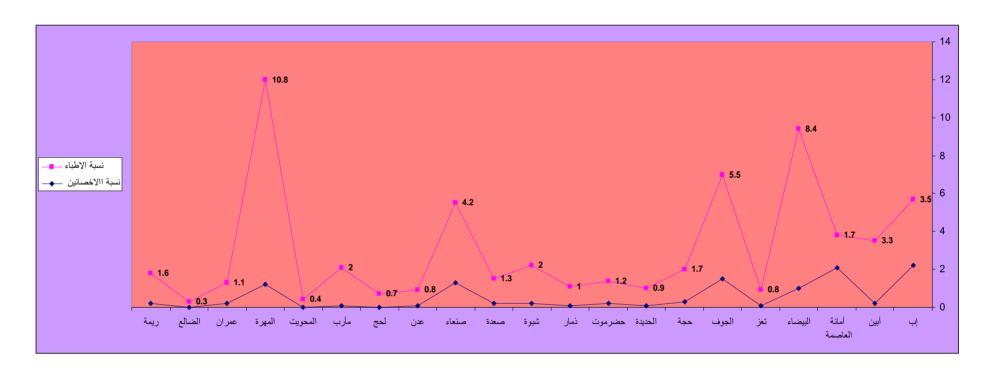

عند النظر إلى نسبة الكادر الصحي إلى السكان يتضح العجز الكبير في تغطية السكان بالكادر ومن خلال الجدول التالي يتبين مدى الأحتياج للكادر الطبي الفني والتخصصي مثل أطباء الأسنان والذي يصل عددهم إلى 587 طبيب أسنان والأطباء المتخصصين ذات التخصصات النادرة.

الفئات الطبية المساعدة ترتفع نسبتها بما يقابلها من السكان مقارنة بالفئات التخصصية فئة الممرضين والقابلات 7.3 لكل 10000 من السكان.

نسبة المرافق الصحية لكل 10000 من السكان Percentage of Health facilities per 10000

# رسم بياني يوضح المقارنه بين نسبة الاخصائين الي نسبة الاطباء حسب المحافظات لعام 2010

السكان المقيمين في الجمهورية حسب النوع والمحافظات (بالآلف) Resident Population in Republic by Sex and Governorate (1000)