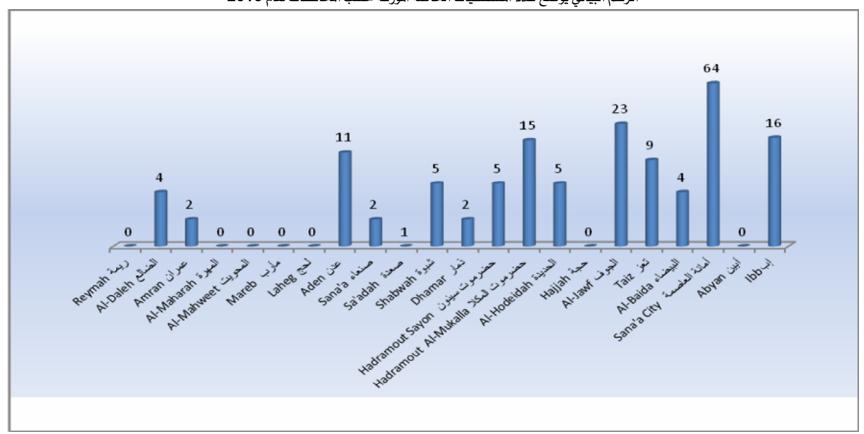

# رسم بياني يوضح المقارنه بين نسبة الاخصائين الي نسبة الاطباء حسب المحافظات لعام 2010

السكان المقيمين في الجمهورية حسب النوع والمحافظات (بالآلف) Resident Population in Republic by Sex and Governorate (1000)