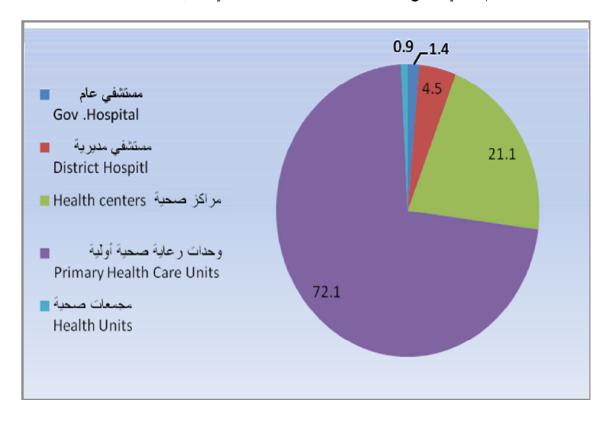

من خلال جدول المنشات الحكومية يتضح لنا إن عدد المستشفيات في القطاع العام في تزايد مستمر وقد وصل في هذا العام الي 2 مستشفيات مرجعية 54 مستشفي عام 180 ستشفي مديرية و 841 مركز صحي و 2871 وحدة صحية 34 مجمع صحي

موزعة على كافة محافظات الجمهورية ، وتغطي المستشفيات ما نسبته 0.1 لكل 10000 من السكان في حين الأسرة توزع إلي 1333 أسرة المستشفيات المرجعية والي 9205 أسرة المستشفيات العامة إلي 5509 أسرة المستشفيات المديريات إلي 487 أسرة المراكز التي تغطي ما نسبتة 7 اسره لكل 10000 من السكان . مركز تقدم خدمات وقائية وعلاجية باستثناء بعض محافظات الجمهورية مثل حضرموت ، لحج ، أبين ، ريمه بالإضافة إلى مأرب والتي تقدم فيها المراكز خدمات الرقود داخل مدينة مأرب.

### المرافق الصحية الحكومية

| Type of facilities                        | 2010  | أنواع المرافق                                                              |
|-------------------------------------------|-------|----------------------------------------------------------------------------|
| Referral Hospitals                        | 2     | المستشفيات المرجعية                                                        |
| General Hospitals                         | 54    | المستشفيات العامة                                                          |
| District Hospitals                        | 180   | المستشفيات المديرية                                                        |
| Health Centers                            | 841   | المراكز الصحية                                                             |
| Primary Health Care Units                 | 2871  | وحدات الرعاية الصحية الأولية                                               |
| Health Units                              | 34    | مجمعات صحية                                                                |
| Total Number of Health Facilities         | 3982  | إجمالي المرافق الصحية                                                      |
| HF Provide MCH services from totat of H F | 2388  | عدد المرافق التي تقدم خدمات الأمومة والطفولة<br>من إجمالي المرافق الحكومية |
| Referral Hospitals Beds                   | 1333  | أسرة المستشفيات المرجعية                                                   |
| General Hospitals Beds                    | 9205  | أسرة المستشفيات العامة                                                     |
| District Hospitals Beds                   | 5509  | أسرة المستشفيات المديريات                                                  |
| Health Centers Beds                       | 487   | آسرة المراكز الصحية                                                        |
| Total Numbers of Beds                     | 16534 | إجمالي عدد الأسرة                                                          |

رسم البياني يوضح نسبة المنشاة الحكومية الموزعة على الجمهورية اليمنية