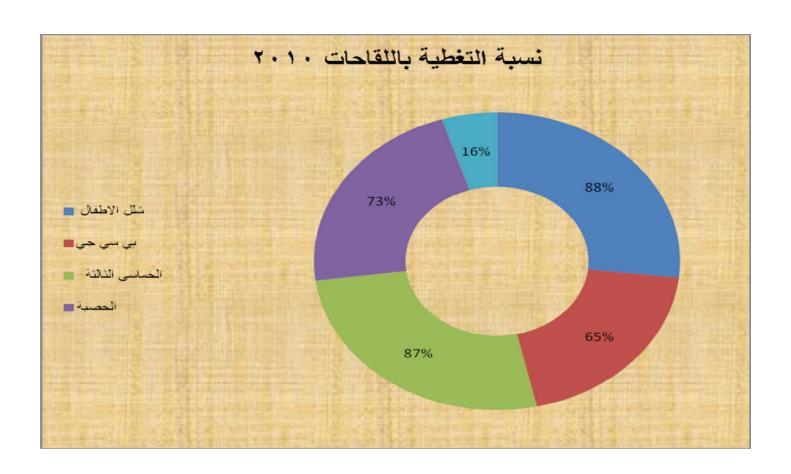

## مؤشرات الأنشطة الصحية **Health Activities Indicators**

%% Immunization Cover 2010

نسبة التغطية بالتحصينات 2010

| Vaccine              | النسبة (%) | المستهدفين | اللقاح                       |
|----------------------|------------|------------|------------------------------|
| Measles              | %73        | 767338     | الحصبة                       |
| BCG                  | %65        | 767338     | بي سي جي                     |
| Pentavalant          | %87        | 767338     | الخماسي الثالثة              |
| OPV                  | %88        | 767338     | شلل الأطفال                  |
| Women 15-49)(Tetanus | %16        | 829375     | الكزاز ( النساء في سن 15-49) |