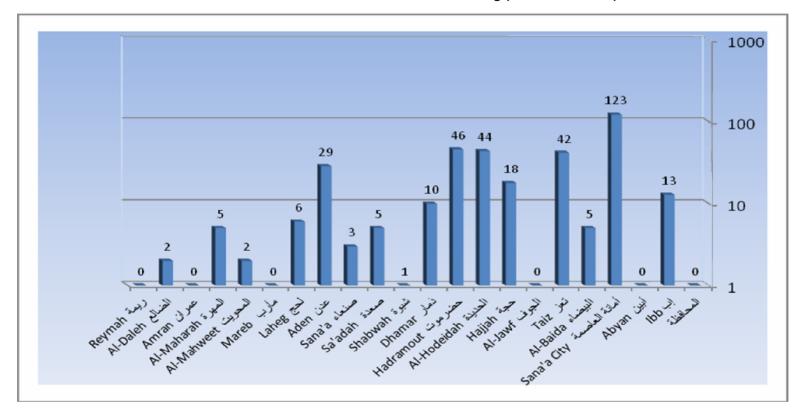

### رسم البياني يوضح عدد السكان المقيمين في الجمهورية حسب النوع والمحافظات لعام 2010